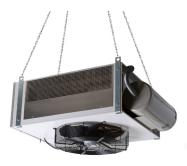

## Additional products within the LightAir CellFlow Industrial Series

CellFlow Ind8500 SC ceiling, also available as CellFlow Ind5000 SC, as well as in Mobile versions (wheels)

CellFlow Ind2500 Mobile SC floor standing (also available as CellFlow Ind5000 Mobile SC)