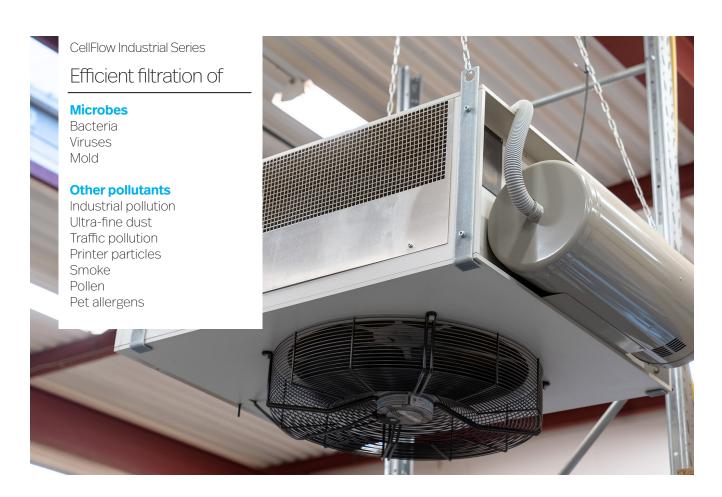

chnology from ebmpapst GmbH        |                      |
|                          |                                                                       |                      |

<sup>\*</sup> CellFlow technology is certified by Intertek Group according to standard ANSI/AHAM AC-1-2015

## Additional products within the LightAir CellFlow Industrial Series







CellFlow Ind8500 SC ceiling, also available as CellFlow Ind5000 SC, as well as in Mobile versions (wheels)



CellFlow Ind2500 Mobile SC floor standing (also available as CellFlow Ind5000 Mobile SC)



CellFlow Ind2500 Floor SC floor standing (also available as CellFlow Ind5000 Floor SC)

<sup>\*\*</sup> Industry-leading 98% remaining CADR, tested according to ind. Std GB/T 18801-2015. (CCM acronym for Cumulative Clean Mass)



#### The principles of the patented CellFlow technology