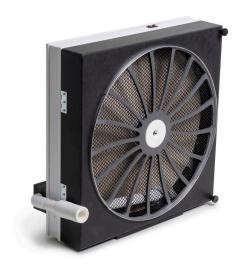

**CellFlow** Industrial Series

Desk/Ceiling

#### Product specifications

|                          | Ind500 SCS                                                            | Ind1000 SCS          |
|--------------------------|-----------------------------------------------------------------------|----------------------|
| Capacity                 | 500 m <sup>3</sup> /h                                                 | 1 000 m³/h           |
| Energy consumption       | 21 - 45 W                                                             | 21 - 65 W            |
| Efficiency rate*         | 11 m³/W                                                               | 15 m <sup>3</sup> /W |
| Noise dB (A)             | 21 - 46 dB                                                            | 21 - 48 dB           |
| Dimensions               | 55 x 49 x 17 cm                                                       | 66 x 60 x 18 cm      |
| Weight                   | 14 kg                                                                 | 18 kg                |
| Mounting                 | Ceiling or floor/desk standing                                        |                      |
| Color/material           | Gray MDF, plastic and aluminium                                       |                      |
| Filter                   | EcoPrecision <sup>TM</sup> long-life filter<br>made of recycled paper |                      |
| Degree of filtration*    | H14 level and PM0.1 99.99%                                            |                      |
| CCM capacity over time** | Top-rating P4                                                         |                      |
| Filter exchange interval | 24 months                                                             |                      |
| Motor                    | Brushless AC-motor with HyBlade® technology from ebmpapst GmbH        |                      |
|                          |                                                                       |                      |