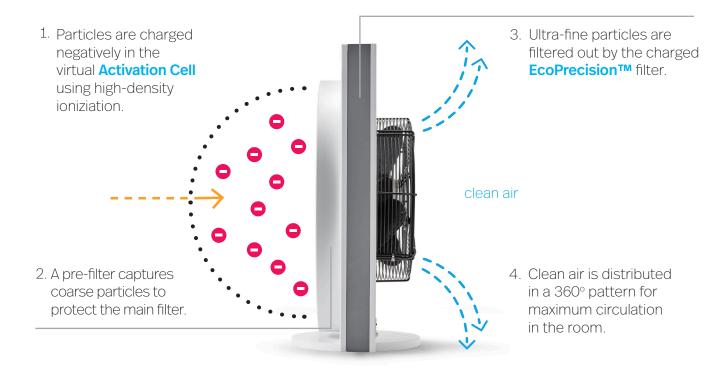

|                          |                                                                       |                      |

<sup>\*</sup> CellFlow technology is certified by Intertek Group according to standard ANSI/AHAM AC-1-2015

## Additional products within the LightAir CellFlow Industrial Series







CellFlow Ind8500 SC ceiling, also available as CellFlow Ind5000 SC, as well as in Mobile versions (wheels)



CellFlow Ind2500 Mobile SC floor standing (also available as CellFlow Ind5000 Mobile SC)



CellFlow Ind2500 Floor SC floor standing (also available as CellFlow Ind5000 Floor SC)

<sup>\*\*</sup> Industry-leading 98% remaining CADR, tested according to ind. Std GB/T 18801-2015. (CCM acronym for Cumulative Clean Mass)



#### The principles of the patented CellFlow technology