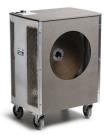

## Additional products within the LightAir CellFlow Industrial Series

CellFlow Ind8500 SC ceiling, also available as CellFlow Ind5000 SC, as well as in Mobile versions (wheels)

CellFlow Ind2500 Mobile SC floor standing (also available as CellFlow Ind5000 Mobile SC)

CellFlow Ind2500 Floor SC floor standing (also available as CellFlow Ind5000 Floor SC)

<sup>\*\*</sup> Industry-leading 98% remaining CADR, tested according to ind. Std GB/T 18801-2015. (CCM acronym for Cumulative Clean Mass)