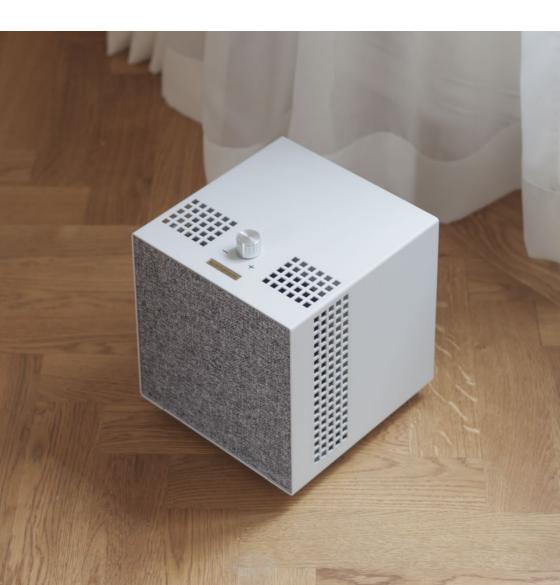

#### The best design.

The Blocks sport no-nonsense, utilitarian structures of powder coated thick sheet steel, designed to provide optimal conditions for the fans and filters to perform. The customizable front panel is upholstered in premium British furnitre fabric.

### INTRICATELY SIMPLE.

To make something truly simple is really quite complicated. The Block series is made to fit into any interior and to deliver enormous amounts of clean air. Nothing else. That means creating as little noise as possible, as little clutter as possible, and it means making the units *small*.

The front panel, upholstered with premium British furniture textile, acts both as a noise dampener and as a link with the different fabrics of the room. The fronts are changeable, making it possible to customize a Block to match- or contrast - its surroundings.

The Block turns on when you plug it in. There is only one knob, which controls the stepless clean airflow. Simply set it to the speed you want, and leave it. The Block will efficiently and silently clean the air in your room from airborne pollutants. Changing the filter could not be more simple: just pull the old ones out and push in new ones. No tools, no fuss.