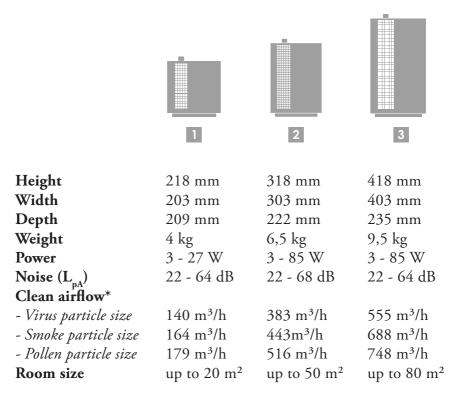

## SPECIFICATIONS.

<sup>\*</sup>Independently tested

Color Fabric Nordic Gray

Grey Melange weave