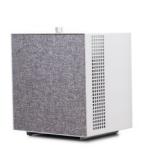

#### The best design.

The Blocks sport no-nonsense, utilitarian structures of powder coated thick sheet steel, designed to provide optimal conditions for the fans and filters to perform. The customizable front panel is upholstered in premium British furnitre fabric.

The front panel, upholstered with premium British furniture textile, acts both as a noise dampener and as a link with the different fabrics of the room. The fronts are changeable, making it possible to customize a Block to match- or contrast - its surroundings.