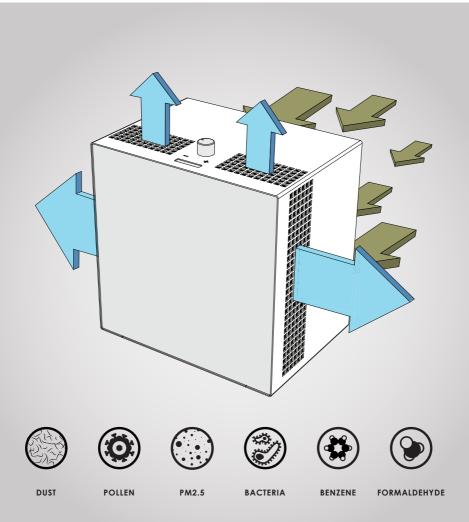

#### **HOW IT WORKS.**

Dirty indoor air is drawn into the back of the air purifier, where the high efficiency particle filter removes pollen, dust, pet dander, smoke and even bacteria-sized particles. The thick, purposebuilt activated carbon filter then adsorbs dangerous gases like formaldehyde and benzene.

The high capacity EC fan pushes the clean air out into the room.

In line with our experience and focus on user benefits, the Block does not shut off. If turned down to slowest speed, the units still deliver a super-silent stream of clean air into the room, keeping it at a steady state of low particle quantities. This is favorable both in energy consumption terms as well as from a health perspective: there is no need to boost the cleaning speed every time you step into the room.