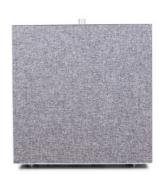

#### The best design.

The Blocks sport no-nonsense, utilitarian structures of powder coated thick sheet steel, designed to provide optimal conditions for the fans and filters to perform. The customizable front panel is upholstered in premium British furnitre fabric.

The front panel, upholstered with premium British furniture textile, acts both as a noise dampener and as a link with the different fabrics of the room. The fronts are changeable, making it possible to customize a Block to match- or contrast - its surroundings.