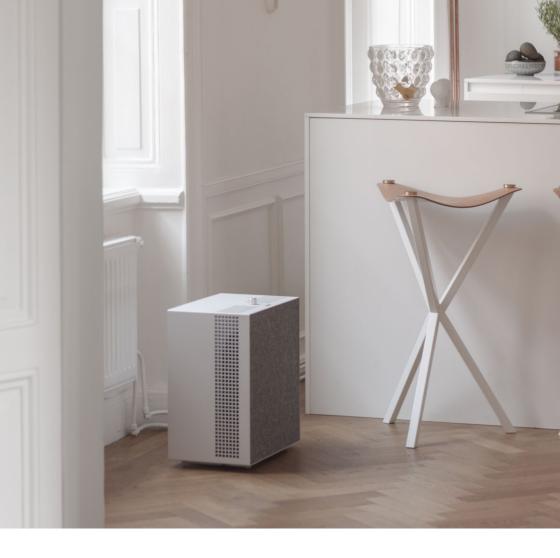

### INTRICATELY SIMPLE.

To make something truly simple is really quite complicated. The Block series is made to fit into any interior and to deliver enormous amounts of clean air. Nothing else. That means creating as little noise as possible, as little clutter as possible, and it means making the units *small*.

The front panel, upholstered with premium British furniture textile, acts both as a noise dampener and as a link with the different fabrics of the room. The fronts are changeable, making it possible to customize a Block to match- or contrast - its surroundings.