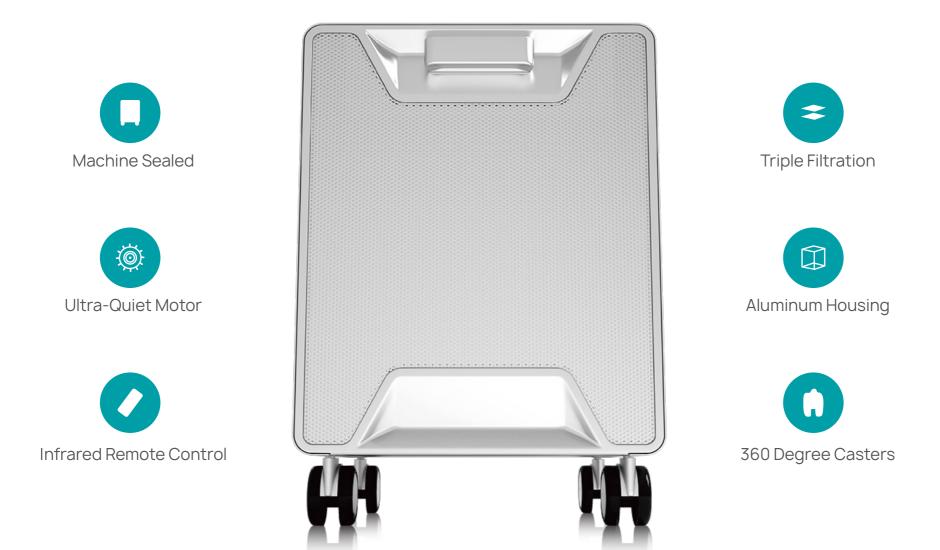

#### **Air Purification Designed for Hospitals**

The Airgle AG600 and AG900 are air purifiers specifically engineered to help with airborne infection control at hospitals, clinics, dental practices, and other health care facilities.

The Airgle AG600 and AG900 are remarkably quiet and are easy to move around on their integrated casters. They are perfect for treatment rooms and for waiting rooms where airborne cross-infection is a concern.

#### Key Features:

- Ultra-quiet motor technology
- Aluminum housing
- Easy-to-replace Filters
- Handy remote control
- Ozone-free technology
- Energy Star qualified
- Programmable LCD control panel
- Auto & night modes
- Variable timer
- System control setting
- Continuous air quality monitoring
- Plug and play technology

### **Technological Design**

Featuring an inlet seal design and aluminum housing, the Airgle Air Purifier's technological aesthetic embodies a North American standard of excellence. Each component of the product's performance and durability complies with the UL507 Safety Certification as well as the California State Government and AHAM Standards.

### Aluminum Frame Filters meet CDC Recommendations

Airgle filters are framed in aluminum which meet CDC recommendations for filters because metal frames can provide greater protection against bacteria and mold than paper, wood or Styrofoam.