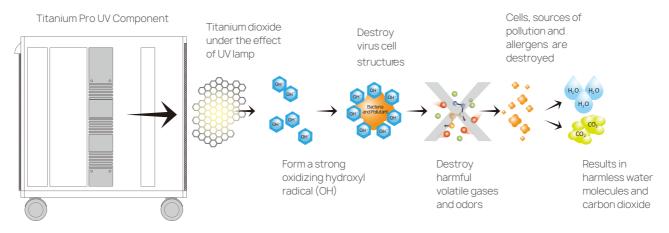

#### Microbial mitigation Bacteria and Virus

Titanium Pro<sup>®</sup> module breaks apart organics, chemicals, bacteria and viruses in the air. This patented photocatalytic oxidation (PCO) technology features a catalytic metal plate, electronics, germicidal UV lamp and ballast in one disposable module designed for easy insertion and removal. The Titanium Pro<sup>®</sup> safely breaks down harmful chemicals and odors down to 0.1 micron in size, while effectively killing bacterial and viral pollutants.

### Titanium Pro<sup>®</sup> UV PCO Technology

Years of hard work by the Airgle R&D team led the development of the state-of-the-art Titanium Pro<sup> $\circ$ </sup> UV photocatalytic oxidization (PCO) module. The substrate surface of the nano-titanium dioxide carrier is coated with TiO<sub>2</sub>, a stable and harmless substance widely used in American food additives and cosmetics. Under UV irradiation, TiO<sub>2</sub> emits strong oxidizing hydroxyl radicals.

In health-care settings, Titanium Pro<sup>®</sup> provides added protection from harmful pathogens and unpleasant odors. The hydroxyl radicals and superoxide ions oxidize airborne organic pollutants, breaking them into simple molecules such as carbon dioxide and water. They destroy living spores, bacteria, molds and viruses. They also break down VOCs, chemical gases and unpleasant odors in the air.