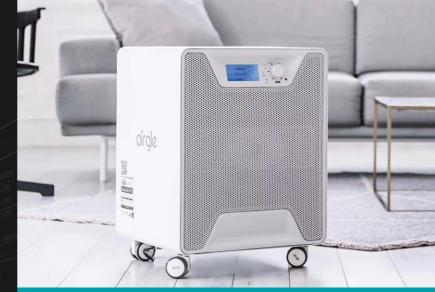

#### **Air Purification Designed for Hospitals**

The Airgle AG600 and AG900 are air purifiers specifically engineered to help with airborne infection control at hospitals, clinics, dental practices, and other health care facilities.

The Airgle AG600 and AG900 are remarkably quiet and are easy to move around on their integrated casters. They are perfect for treatment rooms and for waiting rooms where airborne cross-infection is a concern.