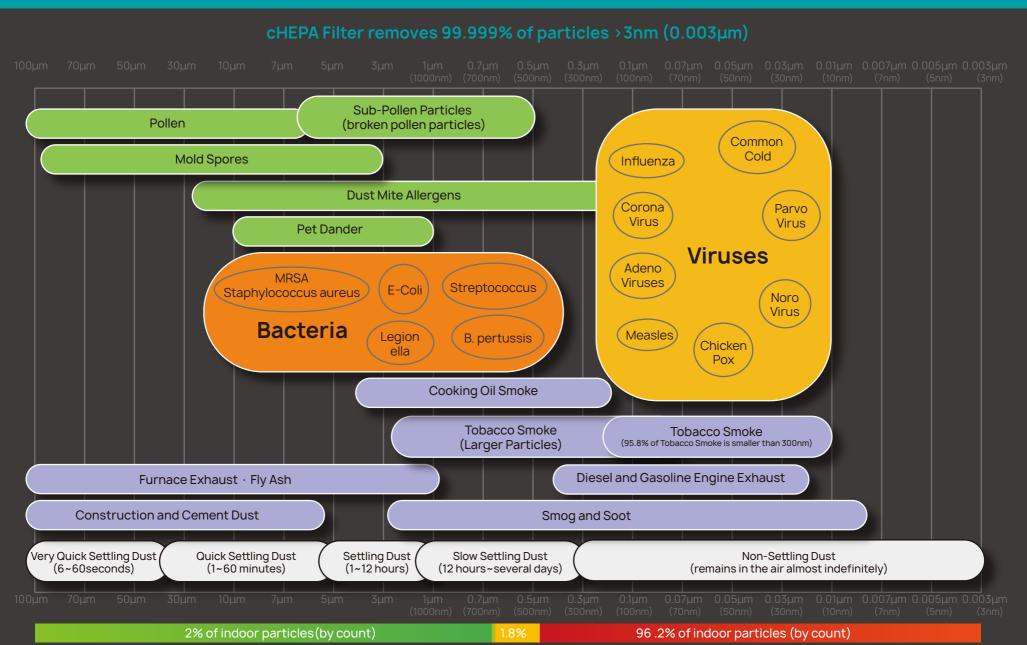

The AG900 has 6lbs of activated carbon to remove odors and VOCs and the AG600 has 3.5lbs. The cHEPA filter removes particles including nanoparticles as small as 3nm (0.003µm) with a 99.999% efficiency<sup>1</sup>. Nanoparticles, such as viruses, which can pass through ordinary filters and may remain airborne almost indefinitely, are captured by our cHEPA filter. Finally, the patented Titanium Pro<sup>®</sup> photocatalytic oxidation (PCO) module generates hydroxyl radicals to destroy harmful organics<sup>2</sup>.

#### **Particle Filtration - Airgle cHEPA Filter**

Airgle cHEPA filter features medical-grade, clean room level purification with an efficiency of over 99. 999%. The cHEPA removes pollutants as small as 0.003 microns. It powerfully and rapidly removes dust, pollen, tobacco smoke, bacteria, viruses and more.

#### Airgle cHEPA Filter - MERV 19

Airgle cHEPA filter features medical-grade, clean room level purification with an efficiency of over 99. 999%. The cHEPA removes pollutants as small as 0.003 microns. It powerfully and rapidly removes dust, pollen, tobacco smoke, bacteria, viruses and more.