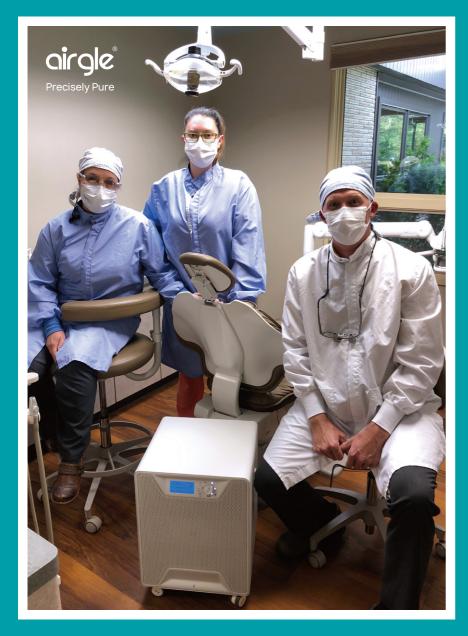

#### **Air Purification Designed for Hospitals**

The Airgle AG600 and AG900 are air purifiers specifically engineered to help with airborne infection control at hospitals, clinics, dental practices, and other health care facilities.

The Airgle AG600 and AG900 are remarkably quiet and are easy to move around on their integrated casters. They are perfect for treatment rooms and for waiting rooms where airborne cross-infection is a concern.