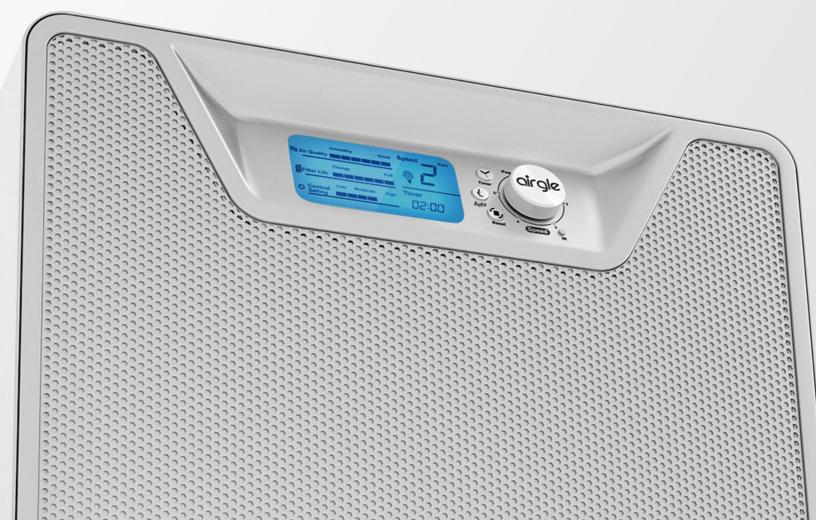

#### Key Features:

- Ultra-quiet motor technology
- Aluminum housing
- Easy-to-replace Filters
- Handy remote control
- Ozone-free technology
- Energy Star qualified
- Programmable LCD control panel
- Auto & night modes
- Variable timer
- System control setting
- Continuous air quality monitoring
- Plug and play technology