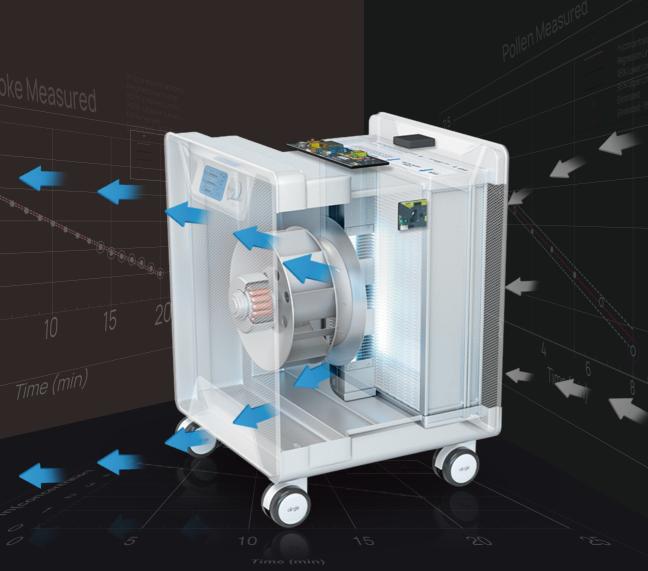

#### **Air Purification Designed for Hospitals**

The Airgle AG600 and AG900 are air purifiers specifically engineered to help with airborne infection control at hospitals, clinics, dental practices, and other health care facilities.

The AG900 has 6lbs of activated carbon to remove odors and VOCs and the AG600 has 3.5lbs. The cHEPA filter removes particles including nanoparticles as small as 3nm (0.003µm) with a 99.999% efficiency<sup>1</sup>. Nanoparticles, such as viruses, which can pass through ordinary filters and may remain airborne almost indefinitely, are captured by our cHEPA filter. Finally, the patented Titanium Pro<sup>®</sup> photocatalytic oxidation (PCO) module generates hydroxyl radicals to destroy harmful organics<sup>2</sup>.

#### **Particle Filtration - Airgle cHEPA Filter**

Airgle cHEPA filter features medical-grade, clean room level purification with an efficiency of over 99. 999%. The cHEPA removes pollutants as small as 0.003 microns. It powerfully and rapidly removes dust, pollen, tobacco smoke, bacteria, viruses and more.

#### Microbial mitigation Bacteria and Virus

Titanium Pro<sup>®</sup> module breaks apart organics, chemicals, bacteria and viruses in the air. This patented photocatalytic oxidation (PCO) technology features a catalytic metal plate, electronics, germicidal UV lamp and ballast in one disposable module designed for easy insertion and removal. The Titanium Pro<sup>®</sup> safely breaks down harmful chemicals and odors down to 0.1 micron in size, while effectively killing bacterial and viral pollutants.

#### **Chemical/Odor Filtration**

Chemicals used for surface sterilization release VOCs into the air. The AG900 features 6 lbs. of activated carbon to captures chemicals, tobacco smoke, odors, and volatile organic compounds (VOCs). Coconut shells produce extremely high surface area when turned into activated carbon. This allows a higher capacity per pound to capture VOCs and other pollutants than other types of activated carbon. In addition, coconut shells are a completely renewable resource.