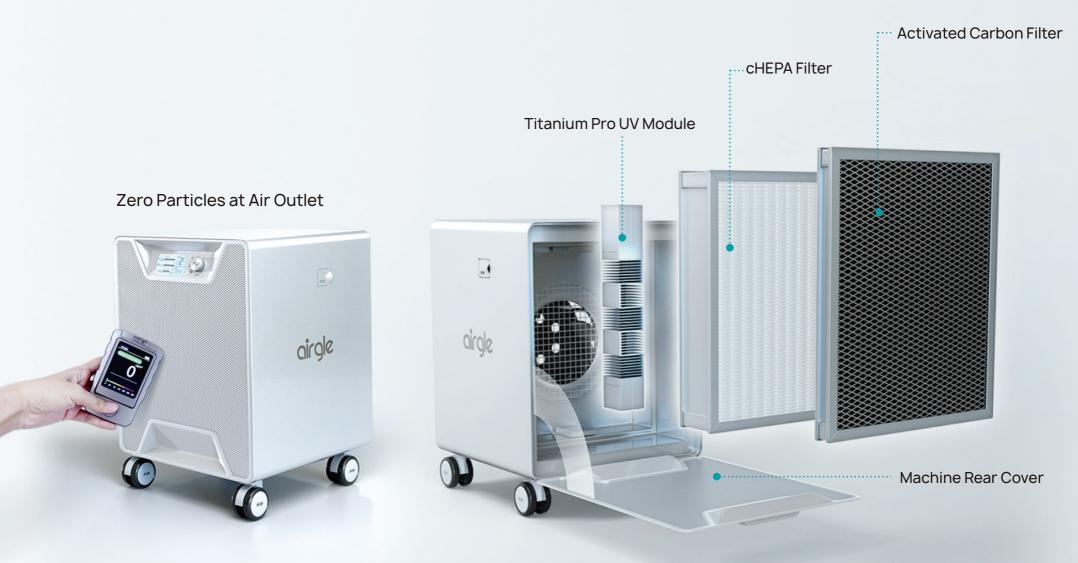

The AG900 has 6lbs of activated carbon to remove odors and VOCs and the AG600 has 3.5lbs. The cHEPA filter removes particles including nanoparticles as small as 3nm (0.003µm) with a 99.999% efficiency<sup>1</sup>. Nanoparticles, such as viruses, which can pass through ordinary filters and may remain airborne almost indefinitely, are captured by our cHEPA filter. Finally, the patented Titanium Pro<sup>®</sup> photocatalytic oxidation (PCO) module generates hydroxyl radicals to destroy harmful organics<sup>2</sup>.

#### **Particle Filtration - Airgle cHEPA Filter**

Airgle cHEPA filter features medical-grade, clean room level purification with an efficiency of over 99. 999%. The cHEPA removes pollutants as small as 0.003 microns. It powerfully and rapidly removes dust, pollen, tobacco smoke, bacteria, viruses and more.

#### Microbial mitigation Bacteria and Virus

Titanium Pro<sup>®</sup> module breaks apart organics, chemicals, bacteria and viruses in the air. This patented photocatalytic oxidation (PCO) technology features a catalytic metal plate, electronics, germicidal UV lamp and ballast in one disposable module designed for easy insertion and removal. The Titanium Pro<sup>®</sup> safely breaks down harmful chemicals and odors down to 0.1 micron in size, while effectively killing bacterial and viral pollutants.

### Titanium Pro<sup>®</sup> UV Module

Effectively destroys chemicals, bacteria, viruses, and TVOCs

### Titanium Pro<sup>®</sup> UV PCO Technology

Years of hard work by the Airgle R&D team led the development of the state-of-the-art Titanium Pro<sup> $\circ$ </sup> UV photocatalytic oxidization (PCO) module. The substrate surface of the nano-titanium dioxide carrier is coated with TiO<sub>2</sub>, a stable and harmless substance widely used in American food additives and cosmetics. Under UV irradiation, TiO<sub>2</sub> emits strong oxidizing hydroxyl radicals.

#### **Chemical/Odor Filtration**

Chemicals used for surface sterilization release VOCs into the air. The AG900 features 6 lbs. of activated carbon to captures chemicals, tobacco smoke, odors, and volatile organic compounds (VOCs). Coconut shells produce extremely high surface area when turned into activated carbon. This allows a higher capacity per pound to capture VOCs and other pollutants than other types of activated carbon. In addition, coconut shells are a completely renewable resource.