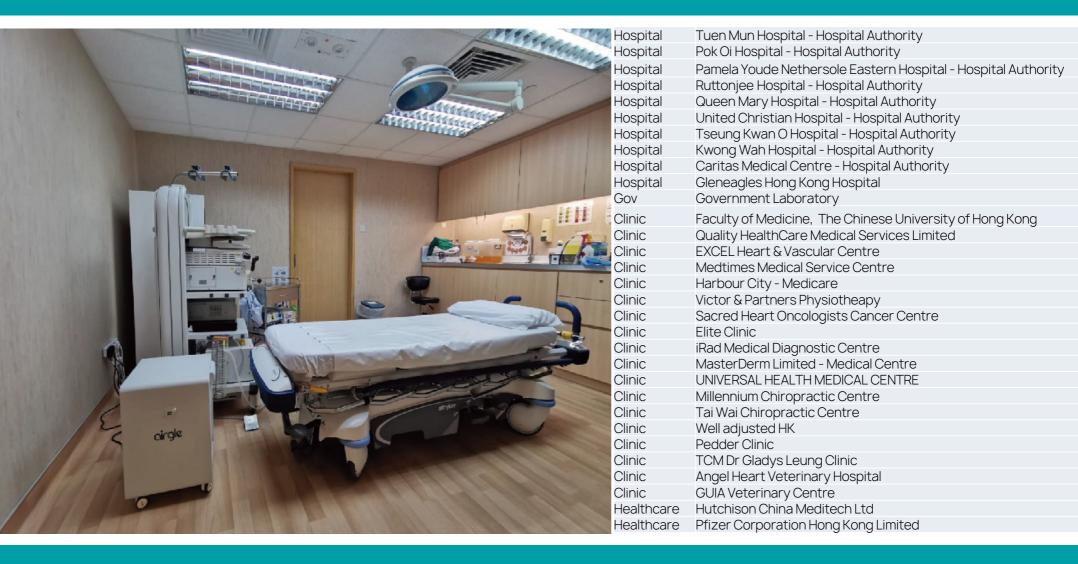

#### Hospitals use Airgle Hong Kong hospitals at the forefront of the COVID-19 outbreak