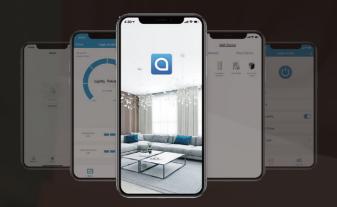

The smart control technology in the Airgle APP enables administrators to remotely monitor and control all the Airgle units in the hospital.

#### Features include:

- Admin access to remotely manage hundreds of devices
- Real time monitoring of air quality
- Remote regulation of speed operation
- Advanced timer setup, creation of unique time/date templates for all/some wards
- Filter replacement reminders