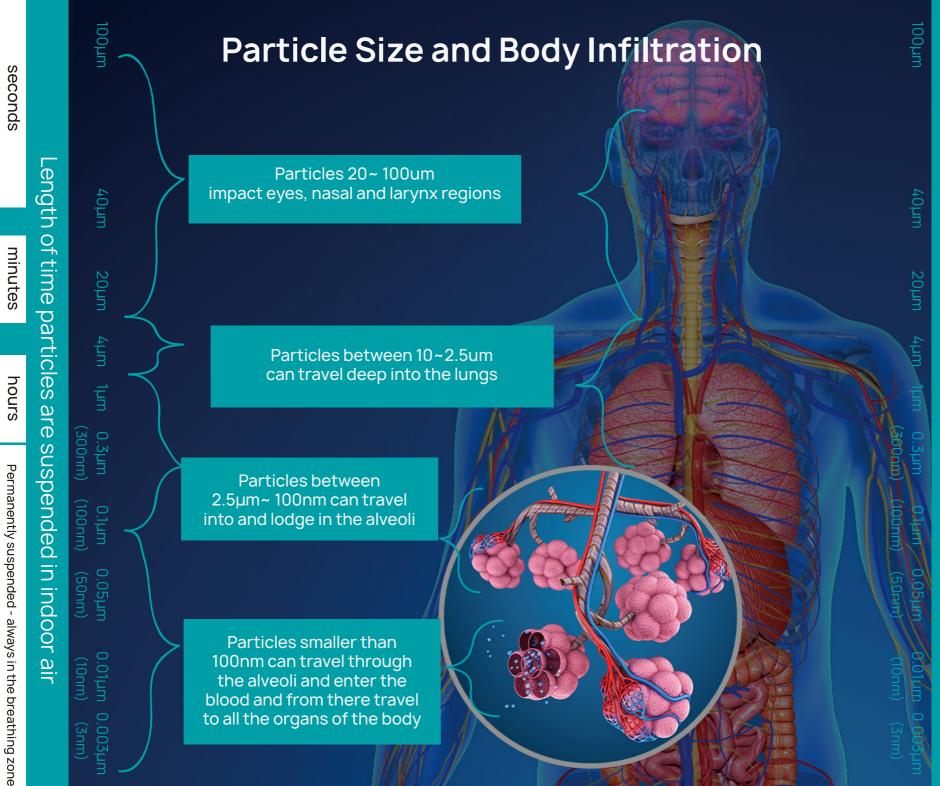

The AG900 has 6lbs of activated carbon to remove odors and VOCs and the AG600 has 3.5lbs. The cHEPA filter removes particles including nanoparticles as small as 3nm (0.003µm) with a 99.999% efficiency<sup>1</sup>. Nanoparticles, such as viruses, which can pass through ordinary filters and may remain airborne almost indefinitely, are captured by our cHEPA filter. Finally, the patented Titanium Pro<sup>®</sup> photocatalytic oxidation (PCO) module generates hydroxyl radicals to destroy harmful organics<sup>2</sup>.

#### **Particle Filtration - Airgle cHEPA Filter**

Airgle cHEPA filter features medical-grade, clean room level purification with an efficiency of over 99. 999%. The cHEPA removes pollutants as small as 0.003 microns. It powerfully and rapidly removes dust, pollen, tobacco smoke, bacteria, viruses and more.

#### Airgle cHEPA Filter - MERV 19

Airgle cHEPA filter features medical-grade, clean room level purification with an efficiency of over 99. 999%. The cHEPA removes pollutants as small as 0.003 microns. It powerfully and rapidly removes dust, pollen, tobacco smoke, bacteria, viruses and more.

|             | cHEPA Filter removes 9                     | 99.999% of particles >3nm (0.003μm)                      |
|-------------|--------------------------------------------|----------------------------------------------------------|
| MERV Rating | Air Filter will trap<br>Air Particles size | Filter Type                                              |
| 5           | .03 to 1.0 microns                         | Removes These Particles                                  |
| MERV 1      | <20%                                       | File angle of C. Alexesian we block                      |
| MERV 2      | <20%                                       | Fiberglass & Aluminum Mesh<br>~                          |
| MERV 3      | <20%                                       | Pollen, Dust Mites, Spray Paint, Carpet Fibers           |
| MERV 4      | <20%                                       |                                                          |
| MERV 5      | <20%                                       |                                                          |
| MERV 6      | < <b>20%</b>                               | Cheap Disposable Filters                                 |
| MERV 7      | < <b>20%</b>                               | Mold Spores, Cooking Dusts, Hair Spray, Furniture Polish |
| MERV 8      | <20%                                       | ······································                   |
| MERV 9      | <20%                                       |                                                          |
| MERV 10     | < <b>20%</b>                               | Better Home Box Filters                                  |
| MERV 11     | < <b>20%</b>                               | ۔<br>Lead Dust, Flour, Auto Fumes,Welding Fumes          |
| MERV 12     | <20%                                       |                                                          |
| MERV 13     | Less than 75%                              |                                                          |
| MERV 14     | 75%~84%                                    | Superior Commercial Filters                              |
| MERV 15     | 85%~94%                                    | ~<br>Bacteria, Smoke, Sneezes                            |
| MERV 16     | 95% or Better                              |                                                          |
| MERV 17     | 99.97%                                     |                                                          |
| MERV 18     | 99.997%                                    | HEPA & ULPA                                              |
| MERV 19     | 99.9997% Air                               | ~<br>Gle cHEPA Viruses, Carbon Dust, >0.3 μm             |
| MERV 20     | 99.99997%                                  |                                                          |