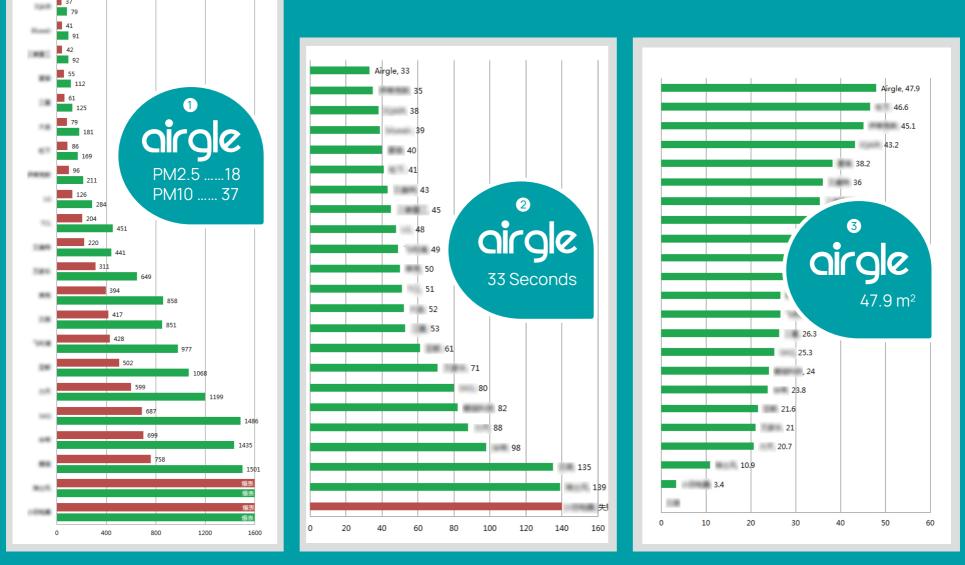

### **Third Party Testing**

- 1 Third party testing of particle 2.5 and 10 microns removal rate by ZOL.com.cn for 23 leading brands of air purifiers (unit: UG/M<sup>3</sup>, the small residue, the better result)
- 2 Third party testing of smoke particle removal rate by ZOL.com.cn for 23 leading brands of air purifiers (unit: seconds, the less time used to remove, the better result)
- 3 Third party testing of applicable area by ZOL.com.cn for 23 leading brands of air purifiers (unit: m<sup>2</sup> the large area, the better result)

■ PM2.5

Airgle

PM10