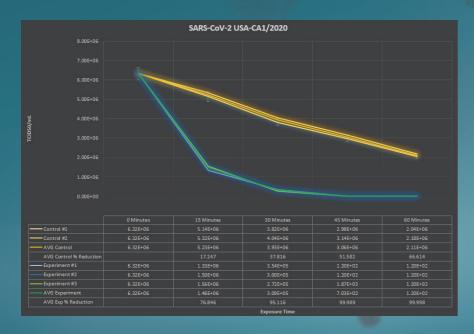

#### AG900: COVID-19 (SARS-CoV-2) virus reduction of 99.998%

#### **Cirgle** Precisely Pure

(below the sensitivity limit of detection equipment)

• Purpose To evaluate how much airborne virus can be removed by operating the AG900 product

• Testing organization Certified BSL-3 laboratory in the United States

• Date of test June 14, 2021

• Equipment Tested Airgle AG900 Air Purifier

• Sample Virus SARS-CoV-2 USA-CA1/2020

COVID-19 (SARS-CoV-2) virus

#### **Test Results**

The Airgle AG900 air purification device performed to manufacturer's specifications and demonstrated a reduction to below testing equipment sensitivity of greater than a 99.998% reduction of recoverable active SARS-CoV- 2 virus in the air after 60 minutes of operation. There was no cytopathic effect in the lowest concentration of vero e6 cells, indicating a SARS-CoV-2 virus concentration lower than the limit of detection after a 21-day incubation.

The overall dimensions of the test chamber were approximately 20'x8'x8' with a displacement volume of 1280 cubic feet. Based on cubic foot volume the chamber had 36,245.56 liters of air.